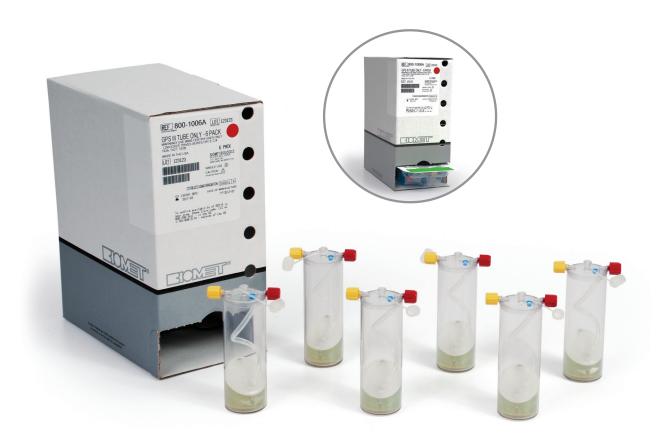

## Platelets Matter/GPS® III

The most widely used platelet recovery system in the world is now available in a convenient, cost effective, tube only six-pack offering.

- Captures 90% of available platelets¹
- Provides 6 ml of autologous platelet rich plasma (PRP)
- Includes six standard GPS® III tubes